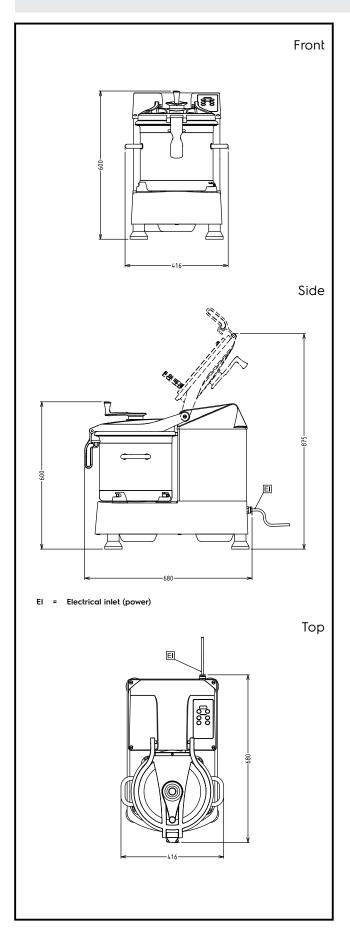

**Key Information:** 

External dimensions,

Width: 416 mm

External dimensions,

Depth: 680 mm

External dimensions,

Height: 603 mm Shipping weight: 80 kg