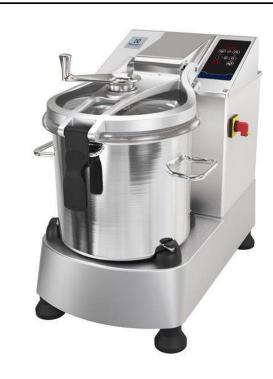

## Food Processor Stainless Steel Cutter Mixer - 17.5 LT - 2 Speeds with Microtoothed Blade, Bowl and Scraper

| ITEM #  |
|---------|
| MODEL # |
| MODEL # |
| NAME #  |
| SIS #   |
| AIA#    |

600086 (K180S2)

#### **Main Features**

- Productivity suitable for 100-300 meals per service, up to 8 kg per cycle.
- Food processor allows fast liquidizing, mixing, mincing, chopping and pastry-making.
- Delivered with:-17.5 liter stainless steel bowl with max liquid level indication to avoid spillage-micro toothed perforated blade-scraper
- Angled perforated knives and conical base of the bowl ensure consistent mixing.
- Lid with central opening to add ingredients in midcycle.
- Base fixed cover for a better handling.
- Cover metal frame to ensure seal water tightness to avoid leakage.
- All parts in contact with food are removable without tools and completely dismountable.
- Pulse function to coarse chopping.

#### Construction

- 304 AISI stainless steel bowl with leak resistant spout and handles, easy to manage.
- Scraper with SS handle, easy to dismount.
- 2 speeds: 1500 and 3000 rpm.
- Power: 3600 watts.
- IP65 touch button control panel.
- Cover handle with double safety locking system.
- Transparent BPA free cover incorporates a magnetic safety system which stops the machine if lid is not properly closed.
- A safety device requires to press the start button to restart the machine after a power cut.
- Asynchronous silent industrial motor for heavy duty and longer life.